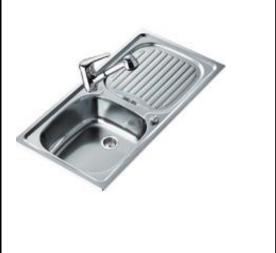

## **SPECIFICATION SHEET - kitchen sinks**

| BRAND:                   | <u>ौंबस्व</u>                                                                                                                                                                                 | Product Photo: |
|--------------------------|-----------------------------------------------------------------------------------------------------------------------------------------------------------------------------------------------|----------------|
| ORIGIN:                  | Turkey                                                                                                                                                                                        |                |
| SERIES:                  | Universal                                                                                                                                                                                     | 1              |
| PRODUCT<br>DESCRIPTION:  | Stainless Steel Inset kitchen sink,<br>860.440.1B.RD.EBM with:<br>single bowl size: 370 x 340 x150 mm<br>right drainboard, 1 tap hole<br>A1 Waste Basket strainer<br>PA simgle sink bottletap |                |
| MODEL No.                | 4013.6101                                                                                                                                                                                     |                |
| FINISH/COLOUR:           | Polished                                                                                                                                                                                      |                |
| DIMENSIONS:              | Overall (w x h): 860 X 435 mm                                                                                                                                                                 |                |
| OPTIONAL MATCHING PARTS: | 9911.2500 spare fittings                                                                                                                                                                      | ]              |