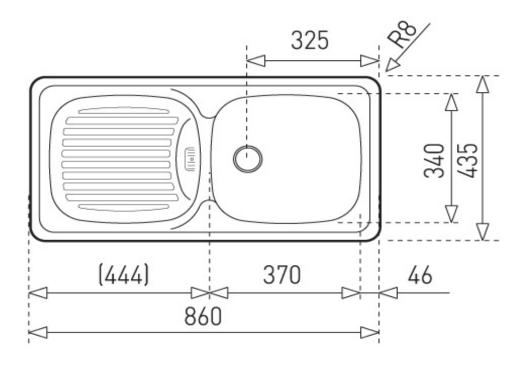

## **SPECIFICATION SHEET - kitchen sinks**

| BRAND:                   | <u>ौंबस्व</u>                                                                                                                                                                                 | Product Photo: |
|--------------------------|-----------------------------------------------------------------------------------------------------------------------------------------------------------------------------------------------|----------------|
| ORIGIN:                  | Turkey                                                                                                                                                                                        |                |
| SERIES:                  | Universal                                                                                                                                                                                     | 1              |
| PRODUCT<br>DESCRIPTION:  | Stainless Steel Inset kitchen sink,<br>860.440.1B.RD.EBM with:<br>single bowl size: 370 x 340 x150 mm<br>right drainboard, 1 tap hole<br>A1 Waste Basket strainer<br>PA simgle sink bottletap |                |
| MODEL No.                | 4013.6101                                                                                                                                                                                     |                |
| FINISH/COLOUR:           | Polished                                                                                                                                                                                      |                |
| DIMENSIONS:              | Overall (w x h): 860 X 435 mm                                                                                                                                                                 |                |
| OPTIONAL MATCHING PARTS: | 9911.2500 spare fittings                                                                                                                                                                      | ]              |